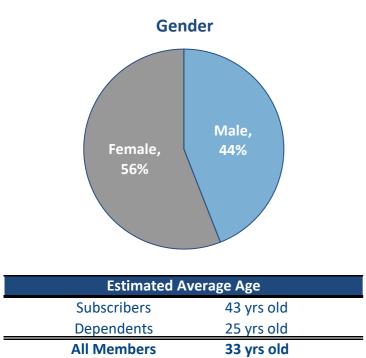

\$41,491  | \$569    | \$42,060  |
| 8 | 8                   |       | Employee; 35-39   | 524 Neoplasm, Benign: Respiratory System     |                        | \$30,051  | \$32     | \$30,084  |
|   |                     |       |                   |                                              | Total High Cost Claims | \$667,696 | \$53,036 | \$720,732 |
|   |                     |       |                   |                                              | % of Claims            | 48.8%     | 19.8%    | 44.1%     |
|   |                     |       |                   |                                              |                        |           |          |           |

**Total High Cost Claimants** 

% of Membership

# Lawley EMPLOYEE BENEFITS

#### **Demographic Summary**











# Lawley EMPLOYEE BENEFITS

#### **Glossary**

|                     | Medical                                                                                                                                                                                                                                                                                                                   |
|---------------------|---------------------------------------------------------------------------------------------------------------------------------------------------------------------------------------------------------------------------------------------------------------------------------------------------------------------------|
| High Cost Claimant: | Any member with incurred paid claims exceed