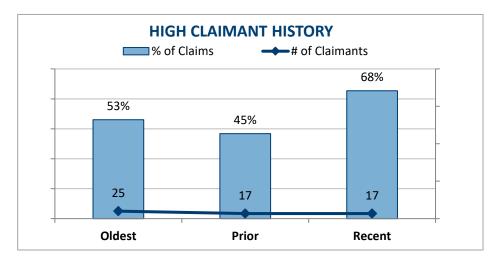

#### **CLAIMS HISTORY**

- High cost claimant activity is above-average. During the most recent twelve months, there were 17 claimants (4.3% of membership) over \$30,000 accounting for 68.4% of total claims. 3 claimants exceeded the \$100,000 pooling level with \$1,398,414 in claims, and \$1,098,414 was removed from the rate calculation.
- In the prior year, there were 17 high claimants (3.6% of membership) making up 45.4% of total claims. 2 claimants went over pooling in the prior period with \$315,492 in claims, and \$115,492 was removed from the rate calculation.
- Typically it's expected that high claimants are 3.7% of total membership, and represent about 51% of total claims. For a group of similar size to Company ABC, we would expect 14.8 high cost claimants.