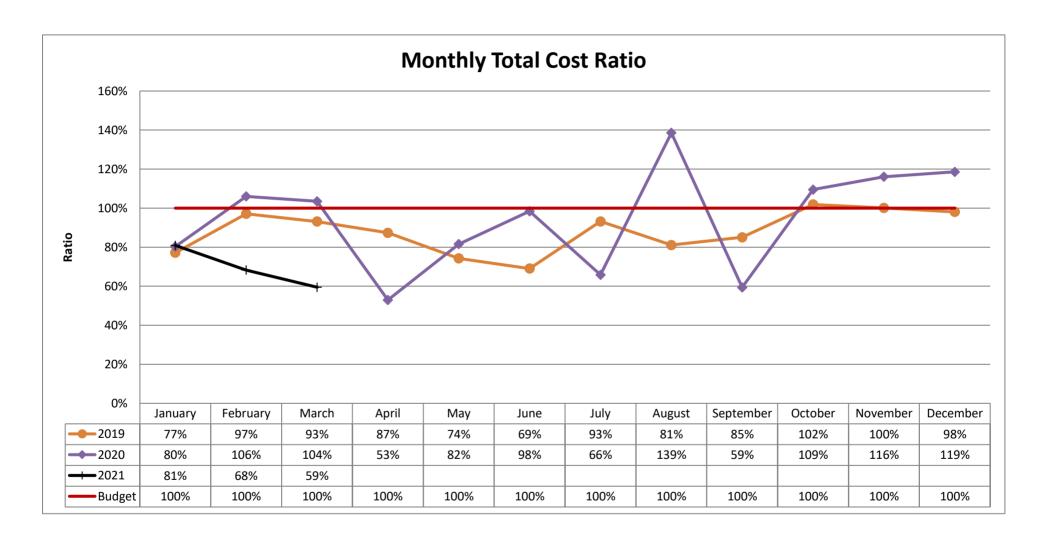

# 3 | ALTERNATIVE FUNDING LOOKBACK ANALYSIS

|                                    | Self Insured Medical and Rx Lookback Loss Ratio Report - ESTIMATE |            |             |             |             |                |               |              |                     |                        |            |  |
|------------------------------------|-------------------------------------------------------------------|------------|-------------|-------------|-------------|----------------|---------------|--------------|---------------------|------------------------|------------|--|
| September 2018 through August 2019 |                                                                   |            |             |             |             |                |               |              |                     |                        |            |  |
|                                    | A B C D E F G H I J K                                             |            |             |             |             |                |               |              |                     |                        |            |  |
|                                    | Contracts                                                         | Admin Fees | S/L Premium | Rx Claims   | Rx Rebates  | Medical Claims | S/L Reimburse | Total Cost   | Budgeted<br>Expense | Surplus /<br>(Deficit) | Loss Ratio |  |
| September                          | 768                                                               | \$53,914   | \$36,621    | \$181,124   | \$0         | \$752,705      | (\$194,057)   | \$830,307    | \$944,613           | \$114,306              | 87.90%     |  |
| October                            | 768                                                               | \$53,914   | \$36,621    | \$166,523   | \$0         | \$648,829      | \$0           | \$905,887    | \$945,044           | \$39,157               | 95.86%     |  |
| November                           | 761                                                               | \$53,423   | \$36,287    | \$139,958   | \$0         | \$741,142      | \$0           | \$970,809    | \$933,567           | (\$37,242)             | 103.99%    |  |
| December                           | 755                                                               | \$53,001   | \$36,001    | \$252,999   | \$0         | \$538,589      | \$0           | \$880,590    | \$925,670           | \$45,080               | 95.13%     |  |
| January                            | 751                                                               | \$52,721   | \$35,810    | \$172,815   | \$0         | \$849,697      | \$0           | \$1,111,042  | \$918,987           | (\$192,055)            | 120.90%    |  |
| February                           | 753                                                               | \$52,861   | \$35,905    | \$230,277   | \$0         | \$604,451      | \$0           | \$923,494    | \$920,047           | (\$3,447)              | 100.37%    |  |
| March                              | 746                                                               | \$52,370   | \$35,572    | \$169,461   | (\$71,387)  | \$693,655      | \$0           | \$879,671    | \$909,740           | \$30,070               | 96.69%     |  |
| April                              | 749                                                               | \$52,580   | \$35,715    | \$245,716   | \$0         | \$483,807      | \$0           | \$817,817    | \$913,446           | \$95,629               | 89.53%     |  |
| May                                | 751                                                               | \$52,721   | \$35,810    | \$221,082   | \$0         | \$682,875      | (\$36,865)    | \$955,623    | \$919,757           | (\$35,865)             | 103.90%    |  |
| June                               | 750                                                               | \$52,650   | \$35,762    | \$139,547   | (\$70,206)  | \$450,856      | \$0           | \$608,610    | \$916,965           | \$308,355              | 66.37%     |  |
| July                               | 747                                                               | \$52,440   | \$35,619    | \$266,966   | \$0         | \$444,883      | \$0           | \$799,908    | \$911,525           | \$111,617              | 87.75%     |  |
| August                             | 741                                                               | \$52,019   | \$35,333    | \$214,078   | \$0         | \$511,661      | \$0           | \$813,091    | \$898,623           | \$85,532               | 90.48%     |  |
| Estimated IBNR                     |                                                                   |            |             |             |             | \$888,378      |               | \$888,378    |                     | (\$888,378)            |            |  |
| YTD                                | 9040                                                              | \$634,613  | \$431,055   | \$2,400,544 | (\$141,593) | \$8,291,530    | (\$230,922)   | \$11,385,227 | \$11,057,985        | (\$327,242)            |            |  |
| Per Month Average                  | 753                                                               | \$52,884   | \$35,921    | \$200,045   | (\$11,799)  | \$690,961      | (\$19,243)    | \$948,768.94 | \$921,499           | (\$27,270)             | 102.96%    |  |
| Annualized                         | 9040                                                              | \$634,613  | \$431,055   | \$2,400,544 | (\$141,593) | \$8,291,530    | (\$230,922)   | \$11,385,227 | \$11,057,985        | (\$327,242)            | 102.96%    |  |
| % to Total Cost                    |                                                                   | 5.57%      | 3.79%       | 21.08%      | -1.24%      | 72.83%         | -2.03%        | 100.00%      |                     |                        |            |  |

#### Self Insured Medical and Rx Lookback Loss Ratio Report - ESTIMATE September 2019 through August 2020 В С D Ε Н Α G Κ Budgeted Surplus / Contracts Admin Fees S/L Premium **Rx Claims** Rx Rebates Medical Claims S/L Reimburse **Total Cost** Loss Ratio Expense (Deficit) 741 \$53,579 \$40,633 \$166,790 (\$69,802) \$307,515 \$0 \$498,715 \$985,499 \$486,783 50.61% September \$0 October 737 \$53,290 \$40,414 \$198,075 \$0 \$400.456 \$692,235 \$980,174 \$287.939 70.62% November 737 \$53,290 \$40,414 \$156,194 \$0 \$406,306 \$0 \$656,204 \$984,047 \$327,843 66.68% December 740 \$53,507 \$40,578 \$240,271 (\$69,553)\$436,777 \$0 \$701,580 \$985,744 \$284,164 71.17% January 736 \$53,218 \$40,359 \$212,457 \$0 \$776,812 \$0 \$1,082,845 \$972,106 (\$110,739)111.39% \$236,882 \$0 \$960,002 February 729 \$52,711 \$39,975 \$0 \$426,125 \$755,693 \$204,309 78.72% March 731 \$52,856 \$40,085 \$316,821 \$395,676 (\$91,954) \$644,645 \$964,602 \$319,957 66.83% (\$68,838) April 713 \$51,555 \$39,098 \$225,179 \$0 \$243,246 \$0 \$559,078 \$939,200 \$380,123 59.53% 702 \$50,759 \$0 \$317,684 \$0 May \$38,495 \$244,690 \$651,628 \$926,849 \$275,222 70.31% \$0 701 \$50,687 \$38,440 \$239,184 (\$68,528)\$400,333 \$660,116 \$926,225 \$266,109 71.27% June July 676 \$48,879 \$37,069 \$228,135 \$0 \$507,423 \$0 \$821,507 \$888,238 \$66,732 92.49% 649 \$46,927 \$35,588 \$230,092 \$0 \$528,938 \$854,108 August (\$8,784) \$832,761 \$21,346 97.50% Estimated Change in IBNR -\$270,703 -\$270,703 \$270,703 YTD 8592 \$621,258 \$471,147 \$2,694,769 (\$276,721) \$4,876,589 (\$100,738)\$8,286,303 \$11,366,794 \$3,080,490 Per Month Average 716 \$51,771 \$39,262 \$224,564 (\$23,060) \$406,382 \$690,525.29 \$947,233 \$256,708 (\$8,395)72.90% Annualized 8592 \$621,258 \$471,147 \$2,694,769 \$4,876,589 \$8,286,303 \$11,366,794 \$3,080,490 72.90% (\$276,721) (\$100,738)% to Total Cost 7.50% 5.69% 32.52% -3.34% 58.85% -1.22% 100.00%

#### Self Insured Medical and Rx Lookback Loss Ratio Report - ESTIMATE September 2020 through August 2021 С Н В D Ε Α Κ Surplus / Admin Fees S/L Premium **Rx Claims Rx Rebates** Medical Claims S/L Reimburse **Total Cost Budgeted Expense** Contracts Loss Ratio (Deficit) September 643 \$47,888 \$40,548 \$180,875 (\$66,694) \$242,747 \$0 \$445,365 \$835,368 \$390,004 53.31% October 638 \$47,516 \$40,233 \$171,607 \$0 \$434,846 \$0 \$694,201 \$828,383 \$134,182 83.80% \$180,824 \$0 \$194,368 \$0 \$790,843 November 610 \$45,430 \$38,467 \$459,089 \$331,754 58.05% \$45,058 \$38,152 \$239,953 \$292,033 \$506,265 \$785,970 \$279,705 December 605 (\$62,965)(\$45,967)64.41% January 589 \$43,866 \$37,143 \$183,249 \$0 \$325,622 \$0 \$589,880 \$759,855 \$169,975 77.63% February 586 \$43,643 \$36,954 \$176,053 \$0 \$317,395 \$0 \$574,044 \$757,388 \$183,344 75.79% March 582 \$43,345 \$36,701 \$231,215 (\$58,769) \$465,901 \$0 \$718,394 \$751,666 \$33,272 95.57% April 577 \$42,972 \$36,386 \$158,642 \$0 \$423,212 \$0 \$661,213 \$745,701 \$84,489 88.67% May 576 \$42,898 \$36,323 \$213,417 \$0 \$551,154 (\$45,967) \$797,825 \$746,861 (\$50,964)106.82% \$195,545 June 573 \$42,675 \$36,134 (\$55,319) \$439,222 \$0 \$658,256 \$737,833 \$79,577 89.21% 568 \$42,302 \$35,819 \$176,328 \$307,548 \$561,997 76.79% July \$0 \$0 \$731,856 \$169,859 August 588 \$43,792 \$37,080 \$234,026 \$0 \$403,049 (\$52,954) \$664,993 \$747,730 \$82,737 88.93% -\$90,023 -\$90,023 \$90,023 Estimated Change in IBNR \$531,384 \$449,939 YTD 7135 \$2,341,735 (\$243,747) \$4,307,074 (\$144,888) \$7,241,498 \$9,219,455 \$1,977,957 Per Month Average \$44,282 \$195,145 (\$20,312) (\$12,074) \$768,288 595 \$37,495 \$358,923 \$603,458.18 \$164,830 78.55% Annualized 7135 \$531,384 \$449,939 \$2,341,735 (\$243,747)\$4,307,074 (\$144,888) \$7,241,498 \$9,219,455 \$1,977,957 78.55% % to Total Cost 7.34% 6.21% 32.34% -3.37% 59.48% -2.00% 100.00%