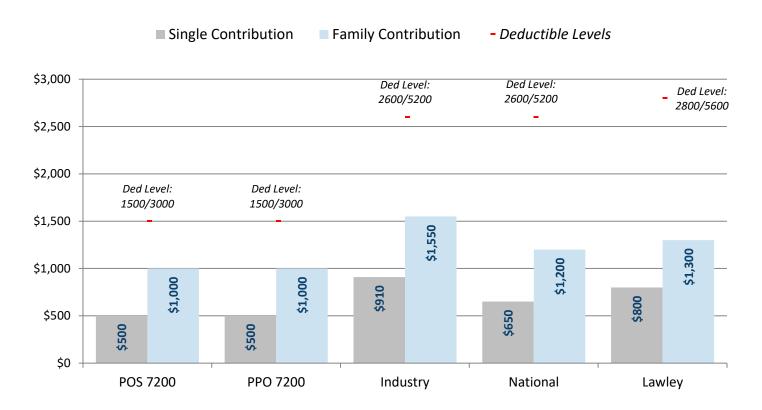

#### PLAN DEDUCTIBLE LEVEL BENCHMARKS

#### PLAN DEDUCTIBLE LEVEL BENCHMARKS

National benchmarks are supplied by Lewis & Ellis.

Pooling Level: \$100,000