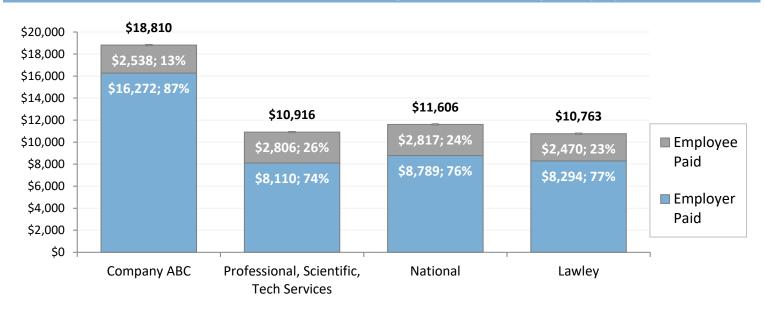

#### PREMIUM CONTRIBUTIONS VS. BENCHMARK (Average Annual Premium per Employee)

National Source: The Kaiser Family Foundation and Health Research & Educational Trust Employer Health Benefits Annual Survey