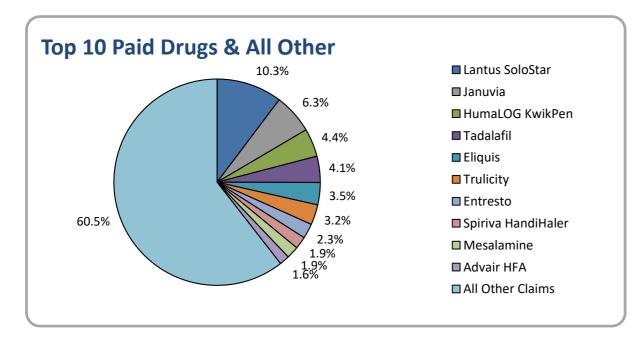

#### Pharmacy: Top 10 Paid

| Top 10 Paid Drugs:   |                                         | Specialty            |           | Current: J | an '20 - Dec '2 | 0           | Prior: Jan '19 - Dec '19 |         |           |             |
|----------------------|-----------------------------------------|----------------------|-----------|------------|-----------------|-------------|--------------------------|---------|-----------|-------------|
| Drug                 | Therapeutic Class                       | Indicator (Y/N)      | Paid      | Scripts    | Claimants       | Paid/Script | Paid                     | Scripts | Claimants | Paid/Script |
| 1 Lantus SoloStar    | Antidiabetics                           | N                    | \$19,296  | 38         | 3               | \$508       | \$11,366                 | 24      | 3         | \$474       |
| 2 Januvia            | Antidiabetics                           | N                    | \$11,736  | 30         | 3               | \$391       | \$11,822                 | 30      | 4         | \$394       |
| 3 HumaLOG KwikPen    | Antidiabetics                           | N                    | \$8,280   | 9          | 2               | \$920       | \$6,321                  | 7       | 2         | \$903       |
| 4 Tadalafil          | Cardiovascular Agents - Misc.           | N                    | \$7,726   | 35         | 4               | \$221       | \$10,588                 | 37      | 6         | \$286       |
| 5 Eliquis            | Anticoagulants                          | N                    | \$6,551   | 15         | 3               | \$437       | \$3,828                  | 10      | 2         | \$383       |
| 6 Trulicity          | Antidiabetics                           | N                    | \$5,942   | 8          | 1               | \$743       | \$10,959                 | 15      | 1         | \$731       |
| 7 Entresto           | Cardiovascular Agents - Misc.           | N                    | \$4,377   | 9          | 1               | \$486       | \$6,452                  | 15      | 1         | \$430       |
| 8 Spiriva HandiHaler | Antiasthmatic And Bronchodilator Agents | N                    | \$3,638   | 9          | 1               | \$404       | \$4,599                  | 12      | 1         | \$383       |
| 9 Mesalamine         | Gastrointestinal Agents - Misc.         | N                    | \$3,614   | 7          | 1               | \$516       | \$3,963                  | 8       | 3         | \$495       |
| 10 Advair HFA        | Antiasthmatic And Bronchodilator Agents | N                    | \$2,941   | 6          | 1               | \$490       | \$0                      | -       | -         | \$0         |
|                      |                                         | Top 10 Summary       | \$74,100  | 166        |                 | \$446       | \$69,900                 | 158     |           | \$442       |
|                      |                                         | All Other Claims     | \$113,661 | 3,664      |                 | \$31        | \$176,127                | 3,610   |           | \$49        |
|                      |                                         | Top 10 as % of Total | 39.5%     | 4.3%       |                 |             | 28.4%                    | 4.2%    |           |             |

In the top 10 Paid Drugs list, 0 of the drugs are specialty medications.