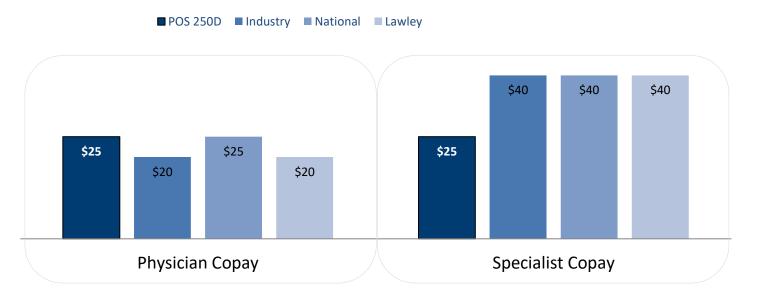

Health        | 4.3%    | 6.4%  | 4.7%     |
| Univera                   | 13.4%   | 12.7% | 13.3%    |
| Excellus Rochester        | 13.6%   | 8.2%  | 12.5%    |
| MVP                       | 4.9%    | 8.5%  | 5.6%     |
| National                  | 7.0%    | 8.0%  | 7.2%     |

Group trends are based on the most recent claims experience, accounting for high claimants, and carrier trends are as of Jun. 2020.



# **EMPLOYEE & EMPLOYER COST SHARE**



#### **Company ABC**

#### PREMIUM CONTRIBUTIONS VS. BENCHMARK (Average Annual Premium per Employee)



National Source: The Kaiser Family Foundation and Health Research & Educational Trust Employer Health Benefits Annual Survey



#### HRA/HSA CONTRIBUTIONS VS. BENCHMARK





#### **PLAN COPAY BENCHMARKS**

#### **PLAN COPAY BENCHMARKS**



#### PLAN DEDUCTIBLE LEVEL BENCHMARKS

#### PLAN DEDUCTIBLE LEVEL BENCHMARKS





National benchmarks are supplied by Lewis & Ellis.



Pooling Level: \$100,000

#### **Company ABC**

RECENT PERIOD Incurred 02/2020 through 01/2021, paid through 03/2021

|    | Encrypted Member ID | Class    | Relationship; Age | Most Expensive Diagnosis                               | Medical     | Pharmacy | Total       |
|----|---------------------|----------|-------------------|--------------------------------------------------------|-------------|----------|-------------|
| 1  | 151018              | PPO 804  | Employee; 35-39   | 13 Essential Hypertension, Chronic Maintenance         | \$1,015,684 | \$8,107  | \$1,023,791 |
| 2  | 150890              | PPO 816  | Employee; 55-59   | 162 Neoplasm, Ma