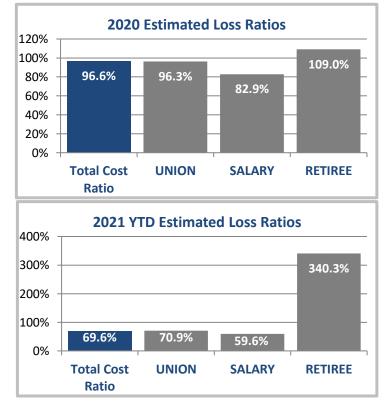

#### Self Insured Medical and Rx Lookback Loss Ratio Report - ESTIMATE September 2020 through August 2021 С Н В D Ε Α Κ Surplus / Admin Fees S/L Premium **Rx Claims Rx Rebates** Medical Claims S/L Reimburse **Total Cost Budgeted Expense** Contracts Loss Ratio (Deficit) September 643 \$47,888 \$40,548 \$180,875 (\$66,694) \$242,747 \$0 \$445,365 \$835,368 \$390,004 53.31% October 638 \$47,516 \$40,233 \$171,607 \$0 \$434,846 \$0 \$694,201 \$828,383 \$134,182 83.80% \$180,824 \$0 \$194,368 \$0 \$790,843 November 610 \$45,430 \$38,467 \$459,089 \$331,754 58.05% \$45,058 \$38,152 \$239,953 \$292,033 \$506,265 \$785,970 \$279,705 December 605 (\$62,965)(\$45,967)64.41% January 589 \$43,866 \$37,143 \$183,249 \$0 \$325,622 \$0 \$589,880 \$759,855 \$169,975 77.63% February 586 \$43,643 \$36,954 \$176,053 \$0 \$317,395 \$0 \$574,044 \$757,388 \$183,344 75.79% March 582 \$43,345 \$36,701 \$231,215 (\$58,769) \$465,901 \$0 \$718,394 \$751,666 \$33,272 95.57% April 577 \$42,972 \$36,386 \$158,642 \$0 \$423,212 \$0 \$661,213 \$745,701 \$84,489 88.67% May 576 \$42,898 \$36,323 \$213,417 \$0 \$551,154 (\$45,967) \$797,825 \$746,861 (\$50,964)106.82% \$195,545 June 573 \$42,675 \$36,134 (\$55,319) \$439,222 \$0 \$658,256 \$737,833 \$79,577 89.21% 568 \$42,302 \$35,819 \$176,328 \$307,548 \$561,997 76.79% July \$0 \$0 \$731,856 \$169,859 August 588 \$43,792 \$37,080 \$234,026 \$0 \$403,049 (\$52,954) \$664,993 \$747,730 \$82,737 88.93% -\$90,023 -\$90,023 \$90,023 Estimated Change in IBNR \$531,384 \$449,939 YTD 7135 \$2,341,735 (\$243,747) \$4,307,074 (\$144,888) \$7,241,498 \$9,219,455 \$1,977,957 Per Month Average \$44,282 \$195,145 (\$20,312) (\$12,074) \$768,288 595 \$37,495 \$358,923 \$603,458.18 \$164,830 78.55% Annualized 7135 \$531,384 \$449,939 \$2,341,735 (\$243,747)\$4,307,074 (\$144,888) \$7,241,498 \$9,219,455 \$1,977,957 78.55% % to Total Cost 7.34% 6.21% 32.34% -3.37% 59.48% -2.00% 100.00%

Cumulative Surplus/(Deficit):

\$4,731,205

Medical Rates, Rx Rates, Claims Data and Monthly Contracts provided by Excellus.

Admin, Stop Loss and Rx Rebates are estimates.

IBNR is an estimate of claims that haven't yet been paid as of the end of the above time period.