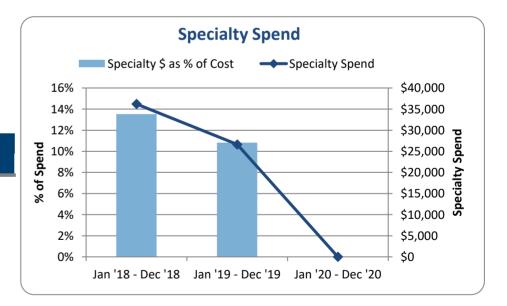

#### **Pharmacy Overview**

#### 13% of recent claims spend is on pharmacy (35% benchmark)

|                                                                                                                                                                                                                                                                                                                                                                                                                                                                                                                                                                                                                                                                                                                                                                                                                                                                                                                                                                                                                                                                                                                                                                                                                                                                                                                                                                                                                                                                                                                                                                                                                                                                                                                                                                                                                                                                                                                                                                                                                                                                                                                               | Oldest            | Prior             | Current           | 0/ D:ff      | Dan alamanla | 0/ D:ff      |
|-------------------------------------------------------------------------------------------------------------------------------------------------------------------------------------------------------------------------------------------------------------------------------------------------------------------------------------------------------------------------------------------------------------------------------------------------------------------------------------------------------------------------------------------------------------------------------------------------------------------------------------------------------------------------------------------------------------------------------------------------------------------------------------------------------------------------------------------------------------------------------------------------------------------------------------------------------------------------------------------------------------------------------------------------------------------------------------------------------------------------------------------------------------------------------------------------------------------------------------------------------------------------------------------------------------------------------------------------------------------------------------------------------------------------------------------------------------------------------------------------------------------------------------------------------------------------------------------------------------------------------------------------------------------------------------------------------------------------------------------------------------------------------------------------------------------------------------------------------------------------------------------------------------------------------------------------------------------------------------------------------------------------------------------------------------------------------------------------------------------------------|-------------------|-------------------|-------------------|--------------|--------------|--------------|
| Discourse Constitution of the Constitution of | Jan '18 - Dec '18 | Jan '19 - Dec '19 | Jan '20 - Dec '20 | % Difference | Benchmark    | % Difference |
| Pharmacy Overview                                                                                                                                                                                                                                                                                                                                                                                                                                                                                                                                                                                                                                                                                                                                                                                                                                                                                                                                                                                                                                                                                                                                                                                                                                                                                                                                                                                                                                                                                                                                                                                                                                                                                                                                                                                                                                                                                                                                                                                                                                                                                                             |                   |                   |                   |              |              |              |
| Plan Paid PMPM                                                                                                                                                                                                                                                                                                                                                                                                                                                                                                                                                                                                                                                                                                                                                                                                                                                                                                                                                                                                                                                                                                                                                                                                                                                                                                                                                                                                                                                                                                                                                                                                                                                                                                                                                                                                                                                                                                                                                                                                                                                                                                                | \$64.31           | \$56.56           | \$43.17           | -23.7%       | \$132.37     | -67.4%       |
| Prescriptions PMPY                                                                                                                                                                                                                                                                                                                                                                                                                                                                                                                                                                                                                                                                                                                                                                                                                                                                                                                                                                                                                                                                                                                                                                                                                                                                                                                                                                                                                                                                                                                                                                                                                                                                                                                                                                                                                                                                                                                                                                                                                                                                                                            | 12.6              | 13.1              | 13.8              | 4.9%         | 11.6         | 19.0%        |
| Average Cost to Plan vs. Mem                                                                                                                                                                                                                                                                                                                                                                                                                                                                                                                                                                                                                                                                                                                                                                                                                                                                                                                                                                                                                                                                                                                                                                                                                                                                                                                                                                                                                                                                                                                                                                                                                                                                                                                                                                                                                                                                                                                                                                                                                                                                                                  | ber               |                   |                   |              |              |              |
| Plan Cost Per Script                                                                                                                                                                                                                                                                                                                                                                                                                                                                                                                                                                                                                                                                                                                                                                                                                                                                                                                                                                                                                                                                                                                                                                                                                                                                                                                                                                                                                                                                                                                                                                                                                                                                                                                                                                                                                                                                                                                                                                                                                                                                                                          | \$61.46           | \$51.70           | \$37.72           | -27.0%       | \$115.14     | -67.2%       |
| Member Cost Per Script                                                                                                                                                                                                                                                                                                                                                                                                                                                                                                                                                                                                                                                                                                                                                                                                                                                                                                                                                                                                                                                                                                                                                                                                                                                                                                                                                                                                                                                                                                                                                                                                                                                                                                                                                                                                                                                                                                                                                                                                                                                                                                        | \$8.19            | \$8.56            | \$7.83            | -8.5%        | \$11.98      | -34.6%       |
| Total Cost Per Script                                                                                                                                                                                                                                                                                                                                                                                                                                                                                                                                                                                                                                                                                                                                                                                                                                                                                                                                                                                                                                                                                                                                                                                                                                                                                                                                                                                                                                                                                                                                                                                                                                                                                                                                                                                                                                                                                                                                                                                                                                                                                                         | \$69.64           | \$60.25           | \$45.55           | -24.4%       | \$127.12     | -64.2%       |
| Mail Order vs. Retail                                                                                                                                                                                                                                                                                                                                                                                                                                                                                                                                                                                                                                                                                                                                                                                                                                                                                                                                                                                                                                                                                                                                                                                                                                                                                                                                                                                                                                                                                                                                                                                                                                                                                                                                                                                                                                                                                                                                                                                                                                                                                                         |                   |                   |                   |              |              |              |
| Retail                                                                                                                                                                                                                                                                                                                                                                                                                                                                                                                                                                                                                                                                                                                                                                                                                                                                                                                                                                                                                                                                                                                                                                                                                                                                                                                                                                                                                                                                                                                                                                                                                                                                                                                                                                                                                                                                                                                                                                                                                                                                                                                        | 90.6%             | 92.2%             | 92.1%             | -0.1%        | 91.8%        | 0.3%         |
| Mail Order                                                                                                                                                                                                                                                                                                                                                                                                                                                                                                                                                                                                                                                                                                                                                                                                                                                                                                                                                                                                                                                                                                                                                                                                                                                                                                                                                                                                                                                                                                                                                                                                                                                                                                                                                                                                                                                                                                                                                                                                                                                                                                                    | 9.4%              | 7.8%              | 7.9%              | 0.1%         | 8.2%         | -0.3%        |
| # of Members using Mail                                                                                                                                                                                                                                                                                                                                                                                                                                                                                                                                                                                                                                                                                                                                                                                                                                                                                                                                                                                                                                                                                                                                                                                                                                                                                                                                                                                                                                                                                                                                                                                                                                                                                                                                                                                                                                                                                                                                                                                                                                                                                                       | 15                | 18                | 18                | 0.0%         |              |              |

0.0% of scripts filled are Specialty medications (0.7% benchmark)

**0%** of total pharmacy spend is Specialty medications (31.6% benchmark)

O unique members received a Specialty script in the recent period, compared to 4 in the prior.

|                             | Oldest            | Prior             | Current           |              |
|-----------------------------|-------------------|-------------------|-------------------|--------------|
| SPECIALTY                   | Jan '18 - Dec '18 | Jan '19 - Dec '19 | Jan '20 - Dec '20 | % Difference |
| Specialty Spend             | \$36,204          | \$26,630          | \$0               | -100.0%      |
| Specialty # Scripts         | 9                 | 11                | 0                 | -100.0%      |
| Specialty Paid per Script   | \$4,023           | \$2,421           | \$0               | -100.0%      |
| Specialty # as % of Scripts | 0.2%              | 0.2%              | 0.0%              | -0.2%        |
| Specialty \$ as % of Cost   | 13.5%             | 10.8%             | 0.0%              | -10.8%       |
| # of Members on Specialty   | 3                 | 4                 | 0                 | -100.0%      |