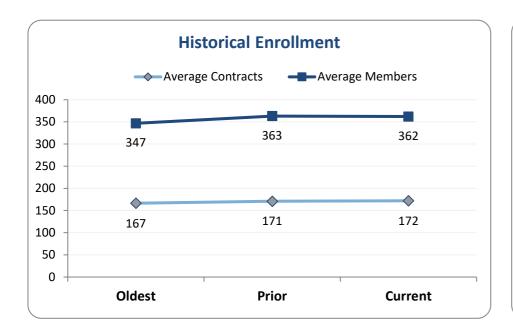

#### Plan Performance Overview

|                                 | Oldest            | Prior             | Current           |                 |              |                           |                     |
|---------------------------------|-------------------|-------------------|-------------------|-----------------|--------------|---------------------------|---------------------|
|                                 | Jan '18 - Dec '18 | Jan '19 - Dec '19 | Jan '20 - Dec '20 | Difference      | % Difference | e                         |                     |
| Enrollment                      |                   |                   |                   |                 |              |                           |                     |
| Average Contracts               | 167               | 171               | 172               | 1               | 0.6%         |                           |                     |
| Average Members                 | 347               | 363               | 362               | -1              | -0.3%        |                           |                     |
| Average Members/Contract        | 2.1               | 2.1               | 2.1               | 0.0             | -0.8%        | 13% Current Period        | Benchmark 18%       |
| Paid Claims                     |                   |                   |                   |                 |              | 26%                       | 35%                 |
| Inpatient                       | \$467,572         | \$138,167         | \$375,714         | \$237,547       | 171.9%       |                           |                     |
| Outpatient                      | \$446,698         | \$364,806         | \$381,063         | <i>\$16,256</i> | 4.5%         | Outpatient                | 20%                 |
| Professional                    | \$452,980         | \$442,110         | \$522,095         | <i>\$79,985</i> | 18.1%        | 35% Professional          | 20%                 |
| Pharmacy                        | \$267,584         | \$246,026         | \$187,761         | -\$58,265       | -23.7%       | 26% □ Pharmacy            |                     |
| Total Claims                    | \$1,634,835       | \$1,191,110       | \$1,466,633       | \$275,523       | 23.1%        | 26% □ Pharmacy            | 27%                 |
| Total Claims, net of Pooling    | \$1,634,835       | \$1,191,110       | \$1,420,341       | \$229,231       | 19.2%        |                           |                     |
| Total Claims, net of HCCs       | \$914,102         | <i>\$963,522</i>  | \$996,909         | <i>\$33,387</i> | 3.5%         |                           |                     |
| Paid Claims PMPM (per mem       | ber per month)    |                   |                   |                 |              | BCBS Benchmark Diffe      | erence % Difference |
| Inpatient                       | \$112.37          | \$31.76           | \$86.39           | \$54.63         | 172.0%       | <b>\$68.60</b> <i>\$1</i> | 7.79 25.9%          |
| Outpatient                      | \$107.35          | \$83.86           | \$87.62           | \$3.76          | 4.5%         | <b>\$73.87</b> <i>\$1</i> | 3.75 18.6%          |
| Professional                    | \$108.86          | \$101.63          | \$120.05          | \$18.41         | 18.1%        | <b>\$98.79</b> <i>\$2</i> | 1.26 21.5%          |
| Pharmacy                        | \$64.31           | \$56.56           | \$43.17           | -\$13.38        | -23.7%       | <b>\$132.37</b> -\$8      | 39.20 -67.4%        |
| Total Claims PMPM               | \$392.89          | \$273.82          | \$337.23          | \$63.42         | 23.2%        | \$373.63 -\$3             | 36.40 -9.7%         |
| Total PMPM, net of Pooling      | \$392.89          | \$273.44          | \$326.97          | \$53.52         | 19.6%        |                           |                     |
| Total PMPM, net of HCCs         | <i>\$219.68</i>   | <b>\$221.19</b>   | \$229.49          | \$8.30          | 3.8%         |                           |                     |
| Paid/Service                    |                   |                   |                   |                 |              |                           |                     |
| Inpatient                       | \$22,145          | \$13,817          | \$23,330          | \$9,514         | 68.9%        | <b>\$17,370</b> \$5       | 7,960 34.3%         |
| Outpatient                      | \$834             | \$792             | \$762             | -\$31           | -3.9%        | <b>\$620</b> \$.          | 141 22.8%           |
| Professional                    | \$76              | \$65              | \$49              | -\$16           | -24.9%       | \$141 -\$                 | \$92 -65.3%         |
| Utilization - Services per 1000 | )                 |                   |                   |                 |              |                           |                     |
| Inpatient                       | 60.6              | 27.6              | 44.1              | 16.6            | 60.2%        | 47.4 -                    | 3.2 -6.8%           |
| Outpatient                      | 1,528.5           | 1,246.9           | 1,343.8           | 96.9            | 7.8%         | <b>1,428.8</b> -8         | 35.0 -6.0%          |
| Professional                    | 9,839.9           | 9,244.1           | 9,069.7           | -174.5          | -1.9%        | <b>8,385.2</b> 68         | 84.5 8.2%           |
| Total Utilization               | 11,429.0          | 10,518.6          | 10,457.6          | -61.0           | -0.6%        | 9,861.4 59                | 96.2 6.0%           |
| <b>High Claims Overview</b>     |                   |                   |                   |                 |              |                           |                     |
| High Claimants > \$30,000       | 8                 | 6                 | 7                 | 1               | 16.7%        |                           |                     |
| High Claim Costs                | \$720,732         | \$227,589         | \$469,724         | \$242,135       | 106.4%       |                           |                     |
| Average Cost per Claimant       | \$90,092          | \$37,931          | \$67,103          | \$29,172        | 76.9%        | <u>Lawley Benchmark</u>   |                     |
| <b>HCCs as % of Claims</b>      | 44.1%             | 19.1%             | 32.0%             | -               | 12.9%        | 48%                       | 16.0%               |
| Claims over Pooling \$100K      | \$0               | \$0               | \$46,292          | \$46,292        |              |                           |                     |