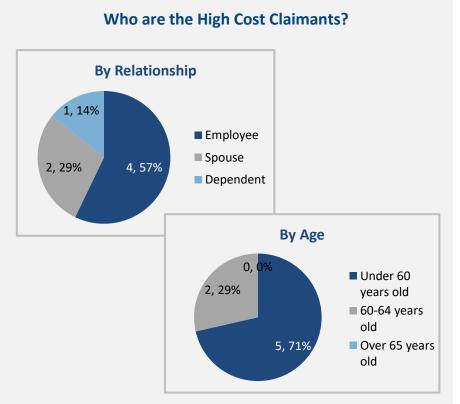

# by Relationship: 4 employee; 2 spouse; 1 dependent

For a group of similar size to ABC Company, we would expect 12.3 high cost claimants, or 3.4%.