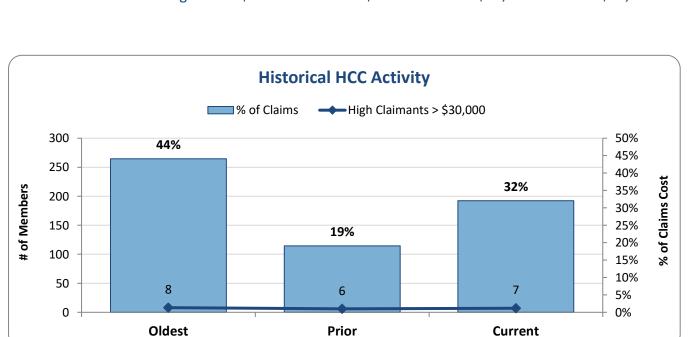

#### **High Cost Claimant Overview**

Costs related to the high cost claimants increased 106.4% (\$242,135) from period to period. This increase is one of the primary cost drivers.

|                              | Oldest          | Prior<br>Jan '19 - Dec '19 | Current<br>Jan '20 - Dec '20 | Difference | % Difference  |
|------------------------------|-----------------|----------------------------|------------------------------|------------|---------------|
| High Cost Claimants          | Jan 18 - Dec 18 | Jan 19 - Dec 19            | Jan 20 - Dec 20              | Dijjerence | 76 Dijjerence |
| High Claimants > \$30,000    | 8               | 6                          | 7                            | 1          | 16.7%         |
| High Claim Costs             | \$720,732       | \$227,589                  | \$469,724                    | \$242,135  | 106.4%        |
| Average Cost per Claimant    | \$90,092        | \$37,931                   | \$67,103                     | \$29,172   | 76.9%         |
| HCCs as a percentage of Tota | l               |                            |                              |            |               |
| % of Claimants               | 2.3%            | 1.7%                       | 1.9%                         | -          | 0.3%          |
| % of Claims                  | 44.1%           | 19.1%                      | 32.0%                        | -          | 12.9%         |
| Pooling Overview (>\$100,000 | ))              |                            |                              |            |               |
| Claimants over Pooling       | 2               | 0                          | 2                            | 2          | N/A           |
| Dollars over Pooling         | \$0             | \$0                        | \$46,292                     | \$46,292   | N/A           |

**NOTES:** 

<u>TES:</u>

6 individuals were high cost claimants in the prior period

7 of Membership
1.9%

2 individuals over Pooling

6

1.7%

**Total High Cost Claimants** 

% of Membership

8

2.3%