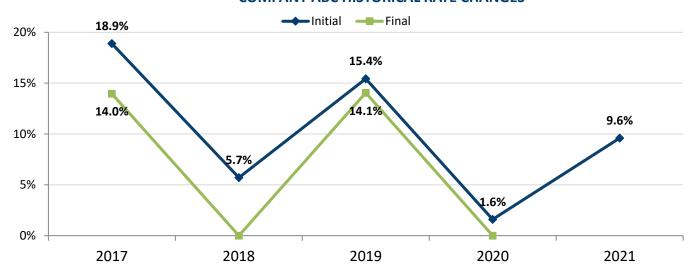

#### **RATE PROJECTION**

- BCBS WNY delivered an initial renewal increase of 9.6% over current for the upcoming September 2021 plan year.
- The renewal is based on Company ABC being 45% credible. In previous years, BCBS put more credibility on the group experience, but made this adjustment on their book of business due to the volatility of claims during the COVID-19 pandemic. As a comparison, last year Company ABC was 82% credible. The remaining 55% is based on the manual rates, which are helping the group's renewal. The manual rates did not increase as much as expected from the prior year which was a favorable adjustment made by BCBS.
- Based on BCBS of WNY's new methodology, the prior period is automatically weighed in the claims in the prior period were 4.0% better than the most recent period.
- Currently BCBS is using a medical trend of 8.2% and drug trend of 6.3%. The trend assumption estimates how much medical or prescription drug costs are expected to increase or decrease annually on a per capita basis. Trend reflects health care inflation, changes in health care utilization or delivery patterns, technological advances, and changes in the health status of the plan participants. BCBS applies these trends to your claims experience to project future claims.
- The Premium Tax is suspended and no longer being built into the rates, which is a savings of 2-3%.
- The pooling charge increased 63% compared to the prior year. This was due the group being moved from a \$125,000 pooling point to \$100,000 and also because BCBS increaed their charges.

#### **COMPANY ABC HISTORICAL RATE CHANGES**

NOTE: Final 2021 rate is to be determined