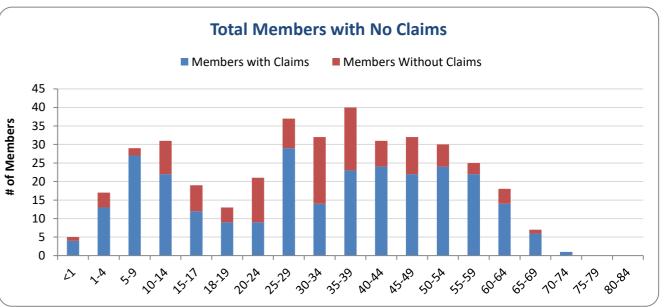

| \$41,491  | \$569    | \$42,060  |
| 8 | 8                   |       | Employee; 35-39   | 524 Neoplasm, Benign: Respiratory System     |                        | \$30,051  | \$32     | \$30,084  |
|   |                     |       |                   |                                              | Total High Cost Claims | \$667,696 | \$53,036 | \$720,732 |
|   |                     |       |                   |                                              | % of Claims            | 48.8%     | 19.8%    | 44.1%     |
|   |                     |       |                   |                                              |                        |           |          |           |

**Total High Cost Claimants** 

% of Membership

# Lawley EMPLOYEE BENEFITS

#### **Demographic Summary**











# Lawley EMPLOYEE BENEFITS

#### **Glossary**

|                     | Medical                                                                                                                                                                                                                                                                                                                   |
|---------------------|---------------------------------------------------------------------------------------------------------------------------------------------------------------------------------------------------------------------------------------------------------------------------------------------------------------------------|
| High Cost Claimant: | Any member with incurred paid claims exce