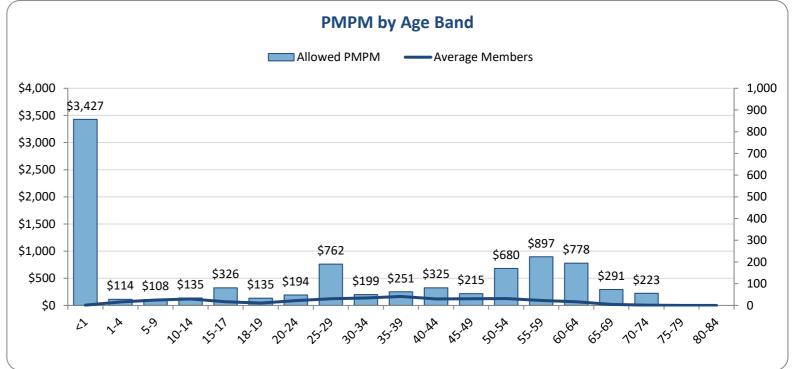

$41,491  | \$569    | \$42,060  |
| 8 | 8                   |       | Employee; 35-39   | 524 Neoplasm, Benign: Respiratory System     |                        | \$30,051  | \$32     | \$30,084  |
|   |                     |       |                   |                                              | Total High Cost Claims | \$667,696 | \$53,036 | \$720,732 |
|   |                     |       |                   |                                              | % of Claims            | 48.8%     | 19.8%    | 44.1%     |
|   |                     |       |                   |                                              |                        |           |          |           |

**Total High Cost Claimants** 

% of Membership

# Lawley EMPLOYEE BENEFITS

#### **Demographic Summary**











# Lawley EMPLOYEE BENEFITS

#### **Glossary**

|                     | Medical                                                                                                                                                                                                                                                                                                                   |
|---------------------|---------------------------------------------------------------------------------------------------------------------------------------------------------------------------------------------------------------------------------------------------------------------------------------------------------------------------|
| High Cost Claimant: | Any member with incurred paid claims exceedin