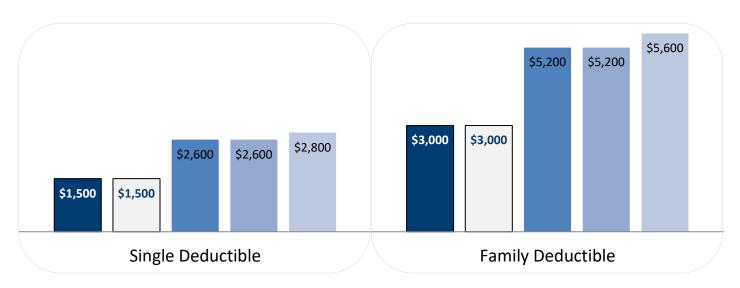

#### PLAN DEDUCTIBLE LEVEL BENCHMARKS

#### PLAN DEDUCTIBLE LEVEL BENCHMARKS

National benchmarks are supplied by Lewis & Ellis.

Pooling Level: \$100,000